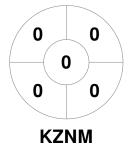

### 2024 - Indoor IPT Women B-Section 28 Feb - 2 Mar 2024 Cape Town



#### **Match Statistics**

| Match # | Date        | Time  | Pool / Class | Pitch |
|---------|-------------|-------|--------------|-------|
| 14      | 01 Mar 2024 | 09:10 | Pool A       | UCT   |

|   |         | KZ | ZN M | lynahs |
|---|---------|----|------|--------|
| ĺ | GK Subs | 37 |      |        |

| Official | 1 | 2 | 3 | 4 | T |
|----------|---|---|---|---|---|
| KZNM     | 4 | 0 | 0 | 2 | 6 |
| EGA      | 0 | 0 | 0 | 1 | 1 |

| Eastern Gauteng A |  |  |  |  |  |
|-------------------|--|--|--|--|--|
| GK Subs           |  |  |  |  |  |

**Circle Entries** 

# **Penalty Corners**









**EGA** 

**KZNM** 

**EGA** 

## **Shots**









### Possession %