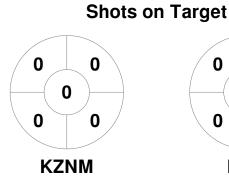

### 2024 - Indoor IPT Women B-Section 28 Feb - 2 Mar 2024 Cape Town



#### **Match Statistics**

| Match # | Date        | Time  | Pool / Class | Pitch |
|---------|-------------|-------|--------------|-------|
| 14      | 01 Mar 2024 | 09:10 | Pool A       | UCT   |

|   |         | KZ | ZN M | lynahs |
|---|---------|----|------|--------|
| ĺ | GK Subs | 37 |      |        |

| Official | 1 | 2 | 3 | 4 | T |
|----------|---|---|---|---|---|
| KZNM     | 4 | 0 | 0 | 2 | 6 |
| EGA      | 0 | 0 | 0 | 1 | 1 |

| Eastern Gauteng A |  |  |  |  |  |
|-------------------|--|--|--|--|--|
| GK Subs           |  |  |  |  |  |

**Circle Entries** 

# **Penalty Corners**









**EGA** 

**KZNM** 

**EGA** 

## **Shots**









### Possession %