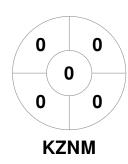

### 2024 - Indoor IPT Women B-Section 28 Feb - 2 Mar 2024 Cape Town



#### **Match Statistics**

| Match # | Date        | Time  | Pool / Class | Pitch |
|---------|-------------|-------|--------------|-------|
| 14      | 01 Mar 2024 | 09:10 | Pool A       | UCT   |

|   |         | KZ | ZN M | lynahs |
|---|---------|----|------|--------|
| ĺ | GK Subs | 37 |      |        |

| Official | 1 | 2 | 3 | 4 | T |
|----------|---|---|---|---|---|
| KZNM     | 4 | 0 | 0 | 2 | 6 |
| EGA      | 0 | 0 | 0 | 1 | 1 |

| Eastern Gauteng A |  |  |  |  |  |
|-------------------|--|--|--|--|--|
| GK Subs           |  |  |  |  |  |

**Circle Entries** 

# **Penalty Corners**









**EGA** 

**KZNM** 

**EGA** 

## **Shots**









### Possession %